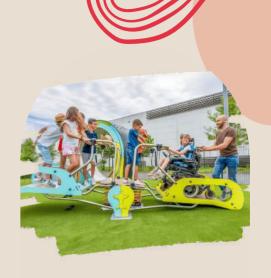

# STEP INTO THE ENCHANTING REALM OF DISABILITY NZ'S CHILDREN

Let's shout it from the rooftops: inclusive playgrounds with accessible seesaws are the bee's knees! By providing a space where everyone can join in and play together, it builds a strong and welcoming community.

And it's not just about fun and games; it also opens up the conversation about inclusivity and accessibility for people with disabilities. Plus, let's not forget the feel-good factor of improving selfesteem and confidence for individuals with disabilities. By adding accessible seesaws, we can create a better world for all.

# REVOLUTIONARY WHEELCHAIR SEESAW: LANDING SOON AT RAUMANGA PARK, WHANGAREI

Picture this: a magical seesaw that welcomes folks of all abilities, including those with mobility struggles.

It's a game-changer, creating a play zone where everyone can hang out, laugh and make memories together.

That's not all, this epic ride also brings about physical and cognitive benefits to its players. So, if you're looking for a sweet spot where inclusivity reigns supreme, look no further than the wheelchair-accessible seesaw.