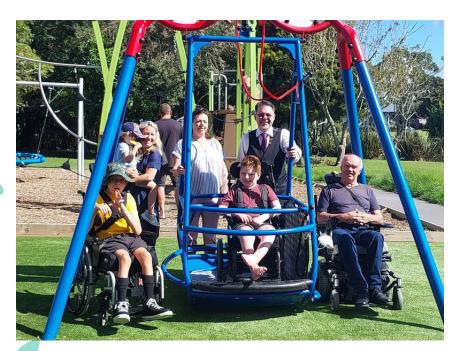

### WHEELCHAIR SWING COSTS

Here are the approximate costs for the installation of a wheelchair-accessible swing as installed in Waipu in March 2023.

These were the costs as of the beginning of 2022, when park planning was underway. The company that supplied the wheelchair swing was Playco Playgrounds.

Our charity, Children with Disability NZ, contributed \$10,000. our local council, the rest

The wheelchair equipment, artificial turf, and installation cost \$39,483.50.

Firth Concrete in Waipu donated the concrete, which was appreciated because the cost of concrete would be over and above the above amount.